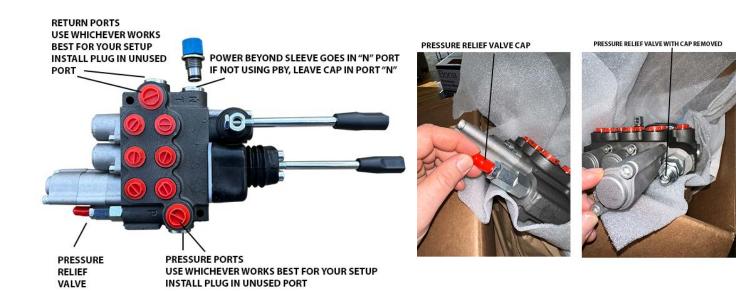

## CLOSED CENTER:

INSTALL PRESSURE HOSE IN EITHER OF THE TWO "P" PORTS AND INSTALL PLUG IN UNUSED "P" PORT. INSTALL RETURN HOSE IN EITHER OF THE TWO "T" PORTS AND INSTALL PLUG IN UNUSED "T" PORT. INSTALL POWER BEYOND SLEEVE IN PORT "N" AND INSTALL PLUG IN SLEEVE'S FEMALE PORT. REMOVE PRESSURE RELIEF VALVE CAP AND TURN PRESSURE RELIEF VALVE ALL THE WAY IN WITH HEX WRENCH. REPLACE CAP.